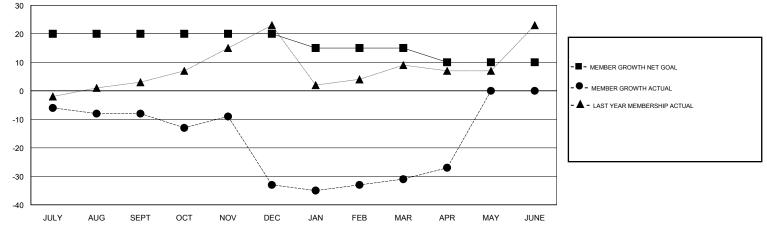

## District 9 NE

Results as of: 04/30/2019

OPEN LOCATION IOWA GMT CA GMT: Clubs Members RESULTS FOR 2018-2019 RESULTS FOR 2018-2019 NEW CLUB GOAL NEW CLUBS DROPPED CLUBS MEMBER GROWTH NET MEMBER GROWTH DROPPED QUARTER QUARTER GOAL ACTUAL MEMBERS ACTUAL (including transfers) 1 0 0 20 20 24 JULY/AUG/SEPT JULY/AUG/SEPT 0 0 1 0 16 41 OCT/NOV/DEC OCT/NOV/DEC 0 0 0 25 22 -5 JAN/FEB/MAR JAN/FEB/MAR 0 0 0 22 -5 18 APR/MAY/JUNE APR/MAY/JUNE